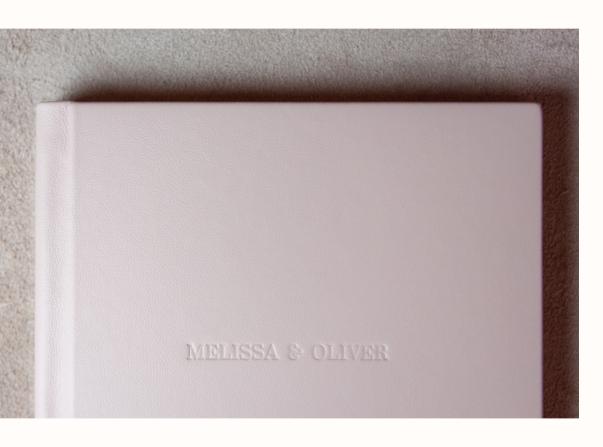

## Debossing

Using traditional methods, letters are pressed into the cover without ink or foil for an elegant, classic presentation that's wonderful to the touch.

Blind debossing is mostly available on Contemporary Leather and Purity cover material ranges.