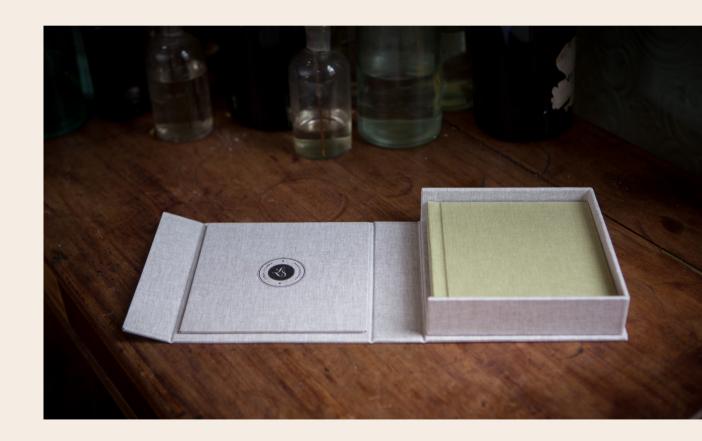

## Clamshell Boxes

The Clamshell Box takes the luxury of the Fine Art Books to a new level. It makes bringing the album out for viewing a truly special occasion, every time, and helps to protect it for decades to come.

Clamshell Boxes are available in all album sizes and the Essential Cotton and Heritage Fabric cover ranges at an additional extra.