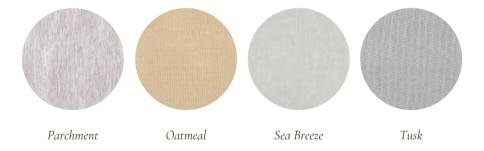

## Heritage Fabrics

A 100% cotton fabric with a tactile open weave in four natural, two-toned colours. Perfect if you're looking for a more rustic, neutral finish.

Core Fabric

A beautiful collection of rayon based fabrics in a range of bold and pastel colours.

#### Heritage Fabric

|            | Cover Printing | <b>Cover Printing</b> |           |                 |         | 22 Carat Gold & |
|------------|----------------|-----------------------|-----------|-----------------|---------|-----------------|
| Colour     | Black          | White                 | Engraving | Blind Debossing | Foiling | Palladium       |
| Oatmeal    | ✓              | <b>√</b> ♦            | NO        | NO              | ✓       | NO              |
| Parchment  | ✓              | <b>√</b> ♦            | NO        | NO              | ✓       | NO              |
| Sea Breeze | ✓              | <b>√</b> ♦            | NO        | NO              | ✓       | NO              |
| Tusk       | ✓              | <b>√</b> ♦            | NO        | NO              | ✓       | NO              |