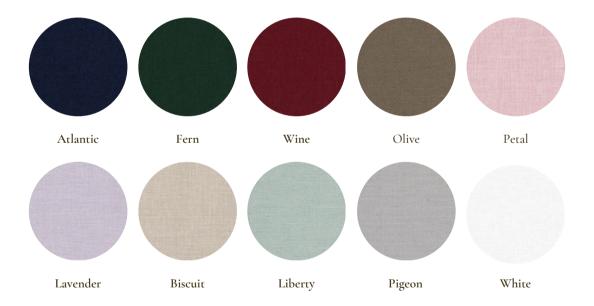

## Heritage Fabrics

A 100% cotton fabric with a tactile open weave in four natural, two-toned colours. Perfect if you're looking for a more rustic, neutral finish.

Core Fabric

A beautiful collection of rayon based fabrics in a range of bold and pastel colours.

#### Core Fabric

| Colour   | Cover Printing<br>Black | Cover Printing<br>White | Engraving  | Blind Debossing | Foiling | 22 Carat Gold &<br>Palladium |
|----------|-------------------------|-------------------------|------------|-----------------|---------|------------------------------|
| Atlantic | NO                      | ✓                       | ✓          | NO              | ✓       | NO                           |
| Biscuit  | ✓                       | ✓                       | NO         | NO              | ✓       | NO                           |
| Fern     | <b>√</b> ♦              | ✓                       | ✓          | NO              | ✓       | NO                           |
| Lavender | ✓                       | ✓                       | NO         | NO              | ✓       | NO                           |
| Liberty  | ✓                       | ✓                       | NO         | NO              | ✓       | NO                           |
| Olive    | ✓                       | ✓                       | <b>√</b> ♦ | NO              | ✓       | NO                           |
| Petal    | ✓                       | <b>√</b> ♦              | NO         | NO              | ✓       | NO                           |
| Pigeon   | ✓                       | ✓                       | NO         | NO              | ✓       | NO                           |
| White    | ✓                       | NO                      | ✓          | NO              | ✓       | NO                           |
| Wine     | ✓                       | ✓                       | ✓          | NO              | ✓       | NO                           |