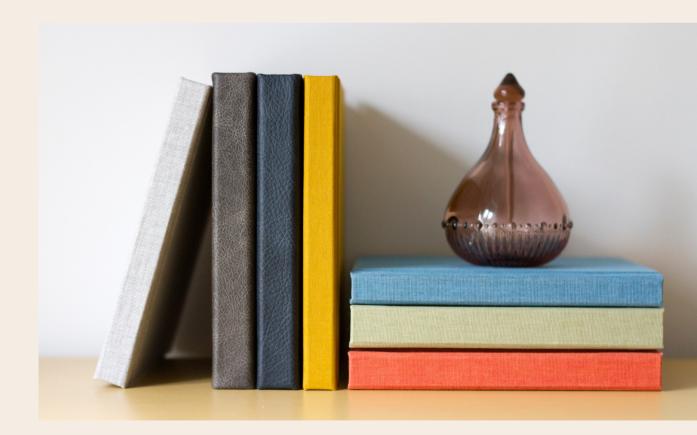

### Fine Art Book

The Fine Art Book is quite simply a showstopper. The Fine Art Book is printed using the latest pigment inks on matte fine art paper and open out flat with an almost invisible crease.

You can choose from beautiful, genuine leathers to wonderfully soft cotton covers and a range of sizes.

## Contemporary Leathers

A range of soft and luxurious leathers.

Essential Cottons

High quality 100% cotton material.

## Heritage Fabrics

A 100% cotton fabric with a tactile open weave in four natural, two-toned colours. Perfect if you're looking for a more rustic, neutral finish.

Core Fabric

A beautiful collection of rayon based fabrics in a range of bold and pastel colours.