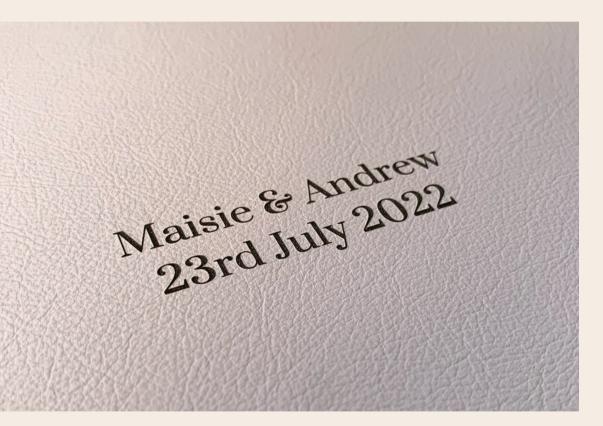

### Engraving

Using a laser your text or bespoke motif is engraved in to the cover material. The process works by removing the top layer of the material to reveal the natural hues underneath. Engraving is available on most materials.