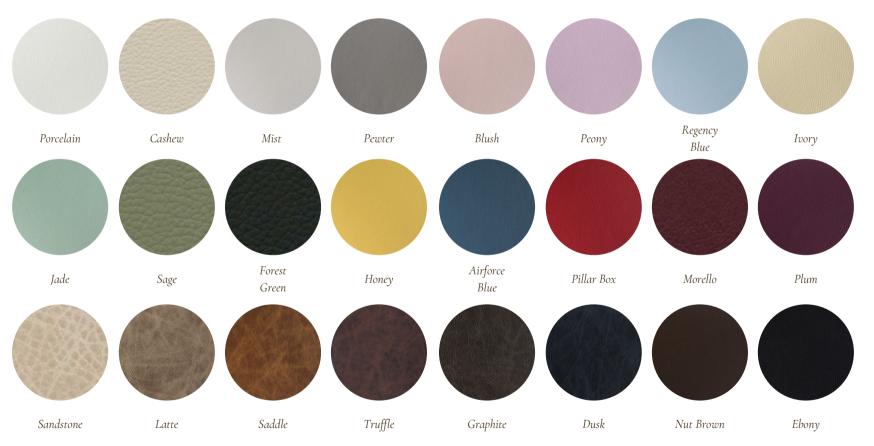

## Contemporary Leathers

A range of soft and luxurious leathers.

Essential Cottons

High quality 100% cotton material.

#### Contemporary Leather (1 of 2)

| Colour        | Cover Printing<br>Black | Cover Printing<br>White | Engraving  | Blind Debossing | Foiling | 22 Carat Gold &<br>Palladium |
|---------------|-------------------------|-------------------------|------------|-----------------|---------|------------------------------|
| Airforce Blue | ✓                       | ✓                       | ✓          | ✓               | ✓       | ✓                            |
| Blush         | ✓                       | ✓                       | ✓          | ✓               | ✓       | ✓                            |
| Cashew        | ✓                       | NO                      | ✓          | ✓               | ✓       | ✓                            |
| Dusk          | NO                      | ✓                       | NO         | NO              | ✓       | ✓                            |
| Ebony         | NO                      | ✓                       | NO         | ✓               | ✓       | ✓                            |
| Forest Green  | NO                      | ✓                       | NO         | ✓               | ✓       | ✓                            |
| Graphite      | NO                      | ✓                       | NO         | NO              | ✓       | ✓                            |
| Honey         | ✓                       | ✓                       | ✓          | ✓               | ✓       | ✓                            |
| Ivory         | ✓                       | ✓                       | ✓          | ✓               | ✓       | ✓                            |
| Jade          | ✓                       | ✓                       | ✓          | ✓               | ✓       | ✓                            |
| Latte         | <b>√</b> ♦              | ✓                       | NO         | NO              | ✓       | ✓                            |
| Mist          | ✓                       | ✓                       | <b>√</b> ♦ | ✓               | ✓       | ✓                            |

#### Contemporary Leather (2 of 2)

| Colour       | Cover Printing<br>Black | Cover Printing<br>White | Engraving  | Blind Debossing | Foiling | 22 Carat Gold &<br>Palladium |
|--------------|-------------------------|-------------------------|------------|-----------------|---------|------------------------------|
| Morello      | NO                      | ✓                       | NO         | ✓               | ✓       | ✓                            |
| Nut Brown    | NO                      | ✓                       | NO         | ✓               | ✓       | ✓                            |
| Peony        | ✓                       | ✓                       | ✓          | ✓               | ✓       | ✓                            |
| Pewter       | ✓                       | ✓                       | ✓          | ✓               | ✓       | ✓                            |
| Pillar Box   | ✓                       | ✓                       | ✓          | ✓               | ✓       | ✓                            |
| Plum         | ✓                       | ✓                       | NO         | ✓               | ✓       | ✓                            |
| Porcelain    | ✓                       | NO                      | <b>√</b> ♦ | ✓               | ✓       | ✓                            |
| Regency Blue | ✓                       | ✓                       | <b>√</b> ♦ | ✓               | ✓       | ✓                            |
| Saddle       | <b>√</b> ♦              | ✓                       | NO         | NO              | ✓       | ✓                            |
| Sage         | ✓                       | ✓                       | <b>√</b> ♦ | ✓               | ✓       | ✓                            |
| Sandstone    | ✓                       | ✓                       | <b>√</b> ♦ | NO              | ✓       | ✓                            |
| Truffle      | NO                      | ✓                       | <b>√</b> ♦ | NO              | ✓       | ✓                            |