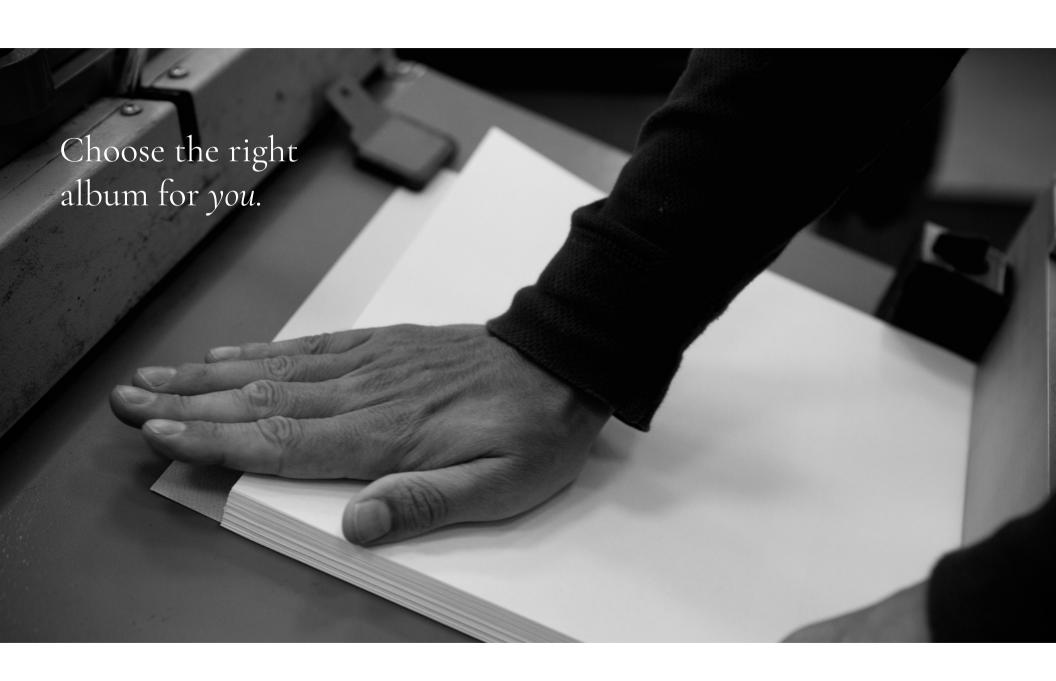

### How is your album produced?

#### Handcrafted in Yorkshire

Hand-bound and using the finest quality cover materials, papers and inks, your album will stand the test of time.

My supplier takes so much care when producing your keepsake which is why I trust them wholeheartedly.

#### Eco Credentials

Your album is crafted to last a lifetime, but not at the expense of the environment and its delicate global ecosystem. All the materials come from sustainable sources and, wherever possible, they're also 100% recycled.