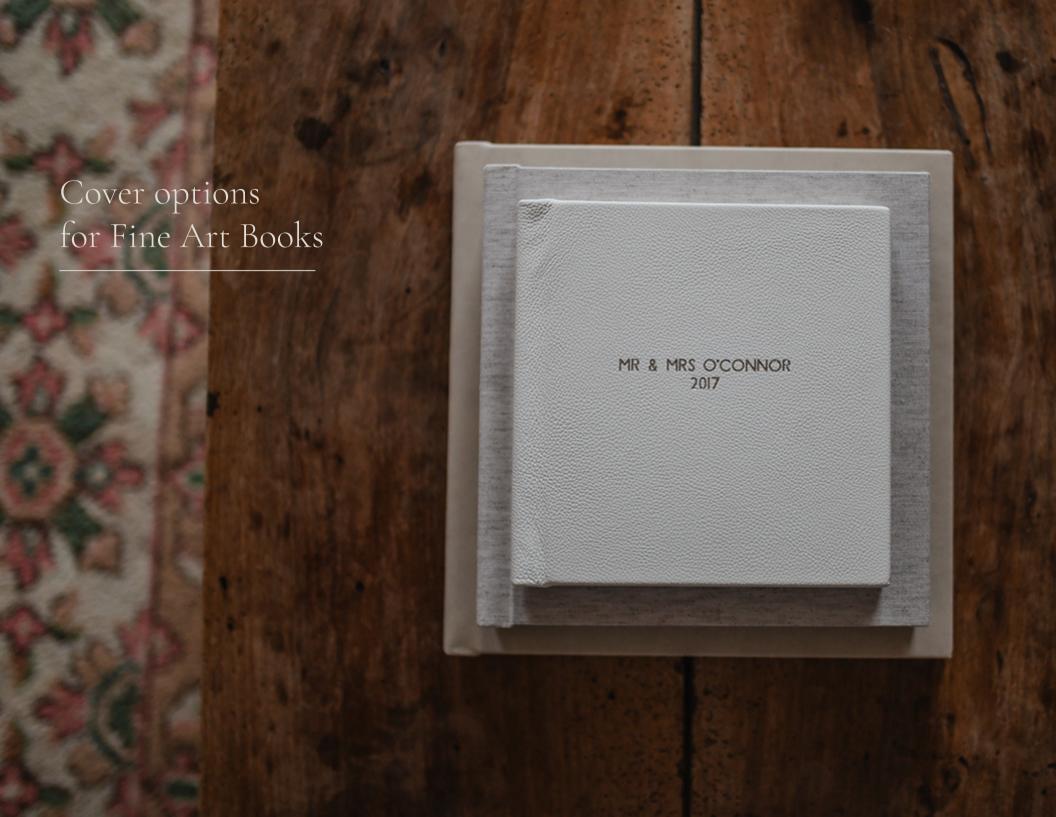

### Fine Art Book

The Fine Art Book is quite simply a showstopper. The Fine Art Book is printed using the latest pigment inks on matte fine art paper and open out flat with an almost invisible crease.

You can choose from beautiful, genuine leathers to wonderfully soft cotton covers and a range of sizes.

## Contemporary Leathers

A range of soft and luxurious leathers.

Essential Cottons

High quality 100% cotton material.