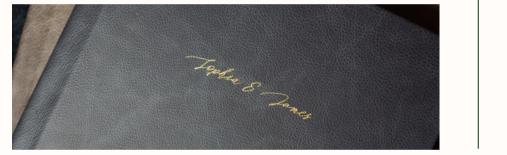

## Foiling

Gold Silver

JUDE & NEIL VENICE 06.02.18

Heat is used to transfer metallic foil to the album cover for an eye-catching enhancement. Foil debossing is available on a limited range of materials.

Available fonts: Coronation, Bebas & Prata in uppercase.