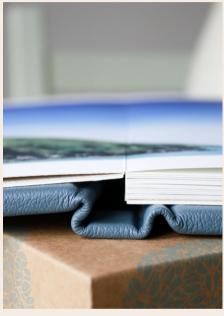

### Fine Art Book

The Fine Art Book is quite simply a showstopper. The Fine Art Book is printed using the latest pigment inks on matte fine art paper and open out flat with an almost invisible crease.

You can choose from beautiful, genuine leathers to wonderfully soft cotton covers and a range of sizes.