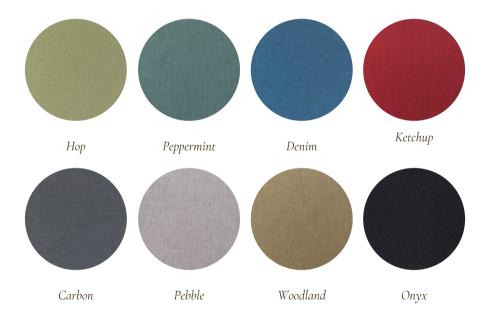

## Heritage Fabrics

A 100% cotton fabric with a tactile open weave in four natural, two-toned colours. Perfect if you're looking for a more rustic, neutral finish.

Core Fabric

A beautiful collection of rayon based fabrics in a range of bold and pastel colours.

#### **Essential Cotton**

| Colour     | Cover Printing<br>Black | Cover Printing<br>White | Engraving  | Blind Debossing | Foiling | 22 Carat Gold &<br>Palladium |
|------------|-------------------------|-------------------------|------------|-----------------|---------|------------------------------|
| Carbon     | ✓                       | ✓                       | NO         | NO              | ✓       | NO                           |
| Denim      | ✓                       | ✓                       | NO         | NO              | ✓       | NO                           |
| Нор        | ✓                       | ✓                       | NO         | NO              | ✓       | NO                           |
| Ketchup    | ✓                       | ✓                       | <b>√</b> ♦ | NO              | ✓       | NO                           |
| Onyx       | NO                      | ✓                       | ✓          | NO              | ✓       | NO                           |
| Pebble     | ✓                       | ✓                       | NO         | NO              | ✓       | NO                           |
| Peppermint | ✓                       | ✓                       | NO         | NO              | ✓       | NO                           |
| Woodland   | ✓                       | ✓                       | NO         | NO              | ✓       | NO                           |