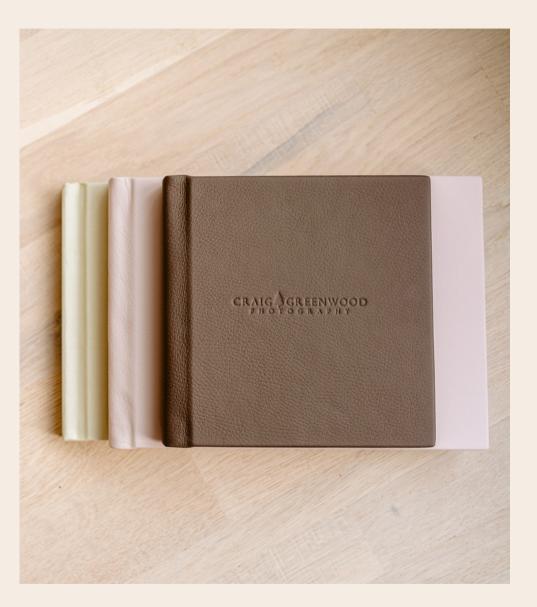

### Fine Art Book

The Fine Art Book is quite simply a showstopper. The Fine Art Book is printed using the latest pigment inks on matte fine art paper and open out flat with an almost invisible crease.

You can choose from beautiful, genuine leathers to wonderfully soft cotton covers and a range of sizes.

Size

6x6",8x8",10x10", 12x12" A5, A4 Landscape A5, A4 Portrait

Spreads

10 - 50 spreads Art White Paper

Personalisation

Engraving, Cover Printing, Debossing, Foiling, 22 Carat Gold/ Palladium Finishing.

## Contemporary Leathers

A range of soft and luxurious leathers.

Essential Cottons

High quality 100% cotton material.